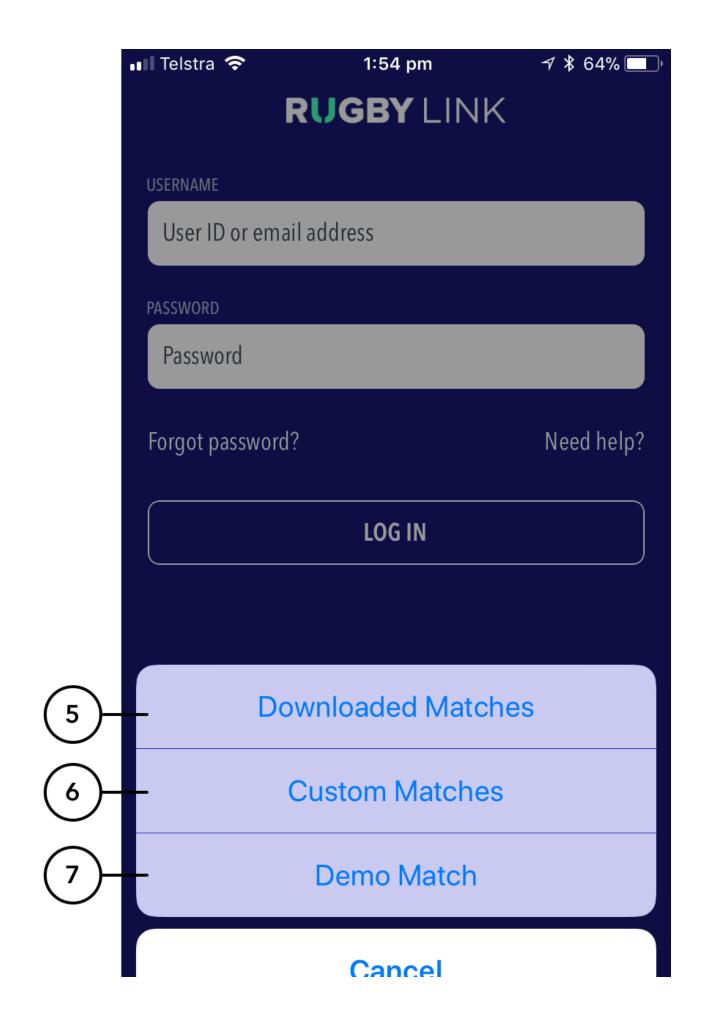

- (2) To recover login details when you can't remember your password, tap on 'Forgot Password?'.
- (3) To access the help content for the app functions.
- (4) To access functions on the app that do not require a login including Downloaded Matches, Custom Matches and Demo Match.

- (5) The Downloaded Matches screen will show all ResultVault matches that have been downloaded from the device which will be ready to be scored in offline mode.
- (6) The Custom Matches area allows for the creation of non ResultVault matches to be scored.
- (7) Demo Match allows scorers to get used to the scoring functions within the app.