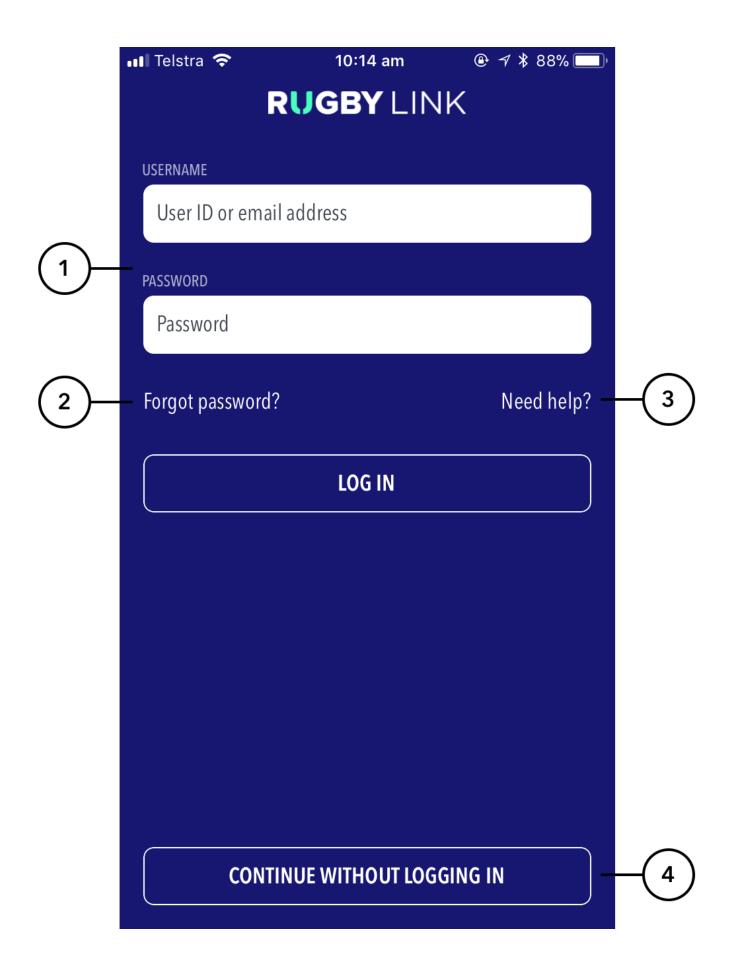

## **Highlighted Features:**

(1) To login, enter User ID or Email and Password for your Administrator User Account with the club/association.

- (2) To recover login details when you can't remember your password, tap on 'Forgot Password?'.
- (3) To access the help content for the app functions.
- (4) To access functions on the app that do not require a login including Downloaded Matches, Custom Matches and Demo Match.