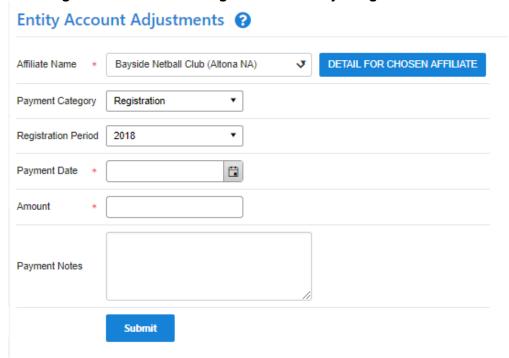

## **Receive offline payment - Association**

Associations may need to manually adjust the account balance for affiliated clubs upon receipt of offline payments.

## Selecting the name of a child organisation for adjusting account

Select payment category, enter payment date, payment amount and additional notes for future reference.

Click the Submit button and Detail for chosen affiliate to see the new account balance.