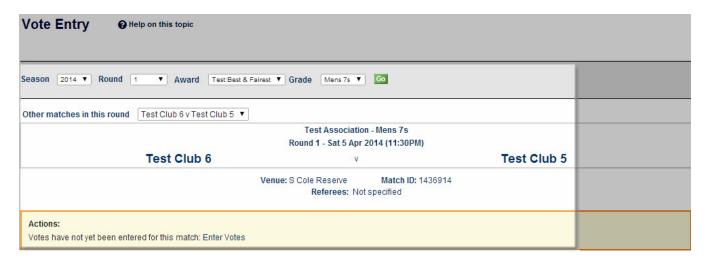

## Selecting the match and award

The selected match details display in the Match Header. To select a different match, use the selector bar to select the Season, Round and Grade, then click **Go**.

## Selecting an action

If you have access to enter votes in this match, the **Actions** panel will display.

Depending on the rules set for the award relating to the number of voters that are allowed, and whether votes have already been entered, you may be able to:

Follow the prompts within the Actions panel that will guide you in the actions (if any) you can take.