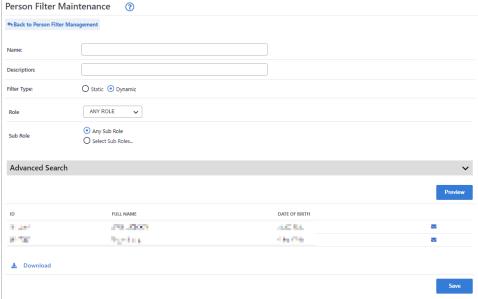

1. On the Person Filter Management screen, select the person filter and click **Edit.** The Person Filter will display.

2. Click **Download Data** at the bottom of the screen.

3. Select your download format option and click **OK**.