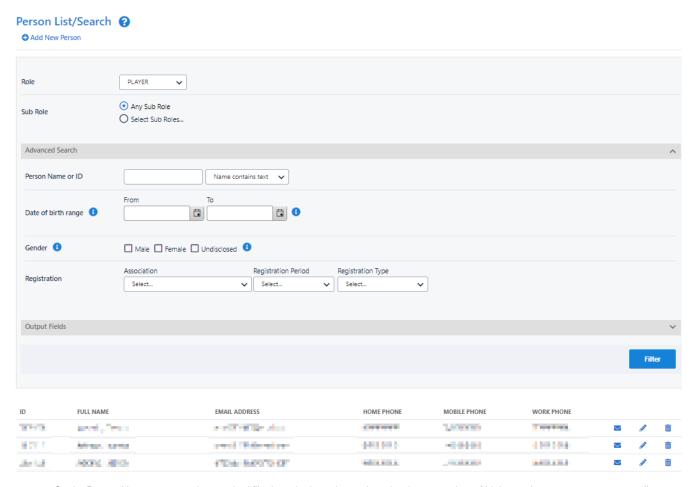

## **Downloading Person List**

Use this function to download person data for reporting, newsletter sending or other administrative functions.

There are three ways to sort and download Person Lists:

- 1. On the Person List screen, use the standard filtering criteria such as role, sub-role, name, date of birth, gender, to create your person list to download.
- 2. Click Display Output Fields link to display output field options. Select the fields you wish to download.

3. Click Download Data link at the bottom of the screen.

4. Select your download format option and click OK.