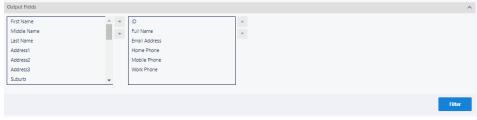

## **Downloading Person List**

Use this function to download person data for reporting, newsletter sending or other administrative functions.

There are three ways to sort and download Person Lists:

- 1. On the Person List screen, use the standard filtering criteria such as role, sub-role, name, date of birth, gender, to create your person list to download.
- 2. Click Display Output Fields link to display output field options. Select the fields you wish to download.