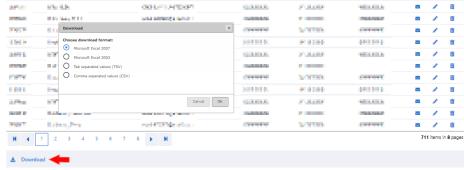

3. Click Download Data link at the bottom of the screen.

4. Select your download format option and click OK.