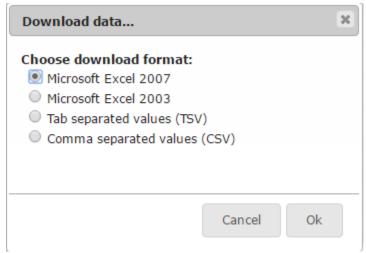

3. Click Download Data link at the bottom of the screen.

4. Select your download format option and click OK.

3. Select your download format option and click OK.