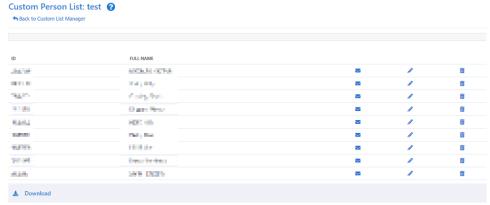

## Custom Person List Management ?

1. On the Custom Person List Management screen, select the custom person list and click View. The Custom Person List will display.

2. Click Download Data at the bottom of the screen.