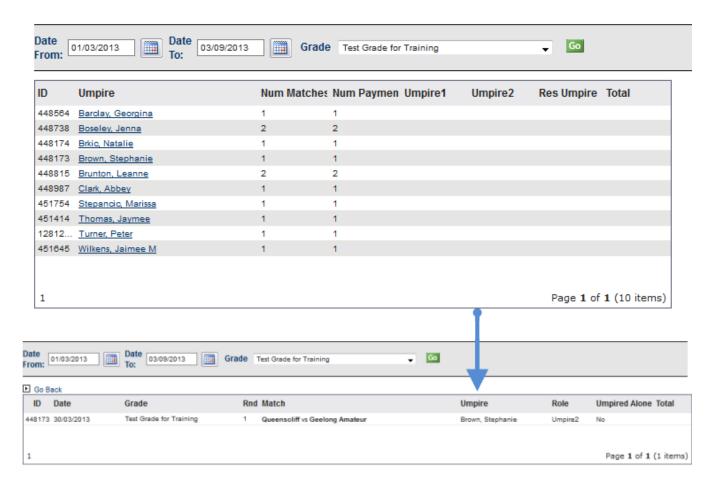

### Match Official Payments

Shows a summary of the payment total per official according to the number of matches they are allocated for. Click on each official's name to display detailed information.