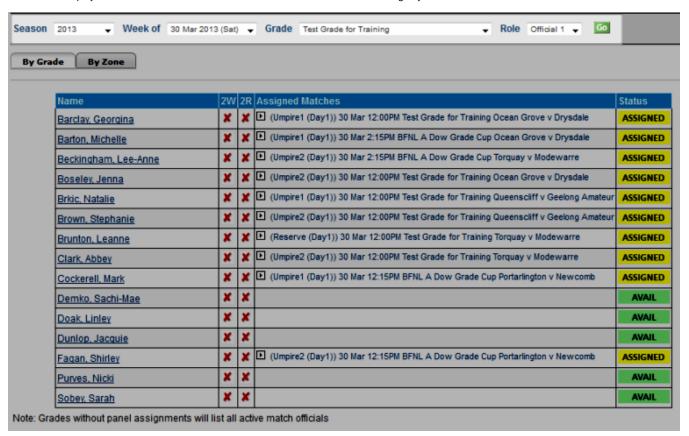

### Status list

This section displays status of all officials so that allocation can be made without breaking any rules.

| Legends  |                                                                                                 |
|----------|-------------------------------------------------------------------------------------------------|
| Avail    | This person is available for allocation                                                         |
| Assigned | This person has been assigned but CAN be allocated more matches                                 |
| Unavail  | This person has indicated that he/she is not available for one or a certain period              |
| Assigned | This person has been assigned fully and could not officiate any more matches                    |
| Unavail  | This person has indicated that he/she is not available for all dates                            |
| 2W       | This person can serve multiple matches in a weekend                                             |
| 2R       | This person can server both Seniors and a Reserve at the same venue (Applicable to soccer only) |