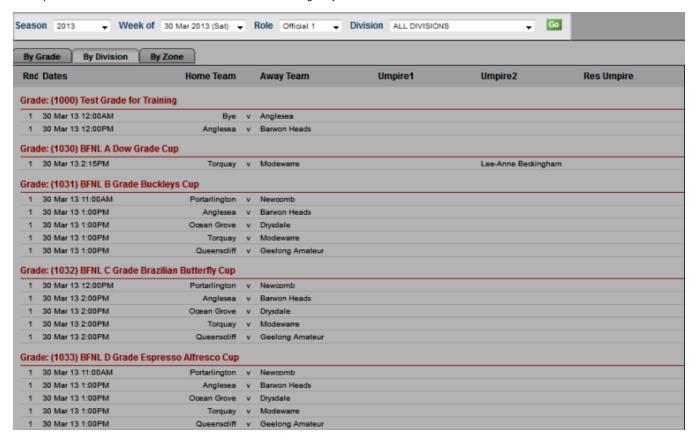

## Allocations By Round

Allocations by round are available for viewing/extracting as soon as match official allocations have been made.

It is possible to filter by season/the week of competition (starting with previous Wednesday & ending on the following Tuesday) and Grade

The "Week Of" drop down selector determines the week of matches form the previous Wednesday to the following Tuesday.