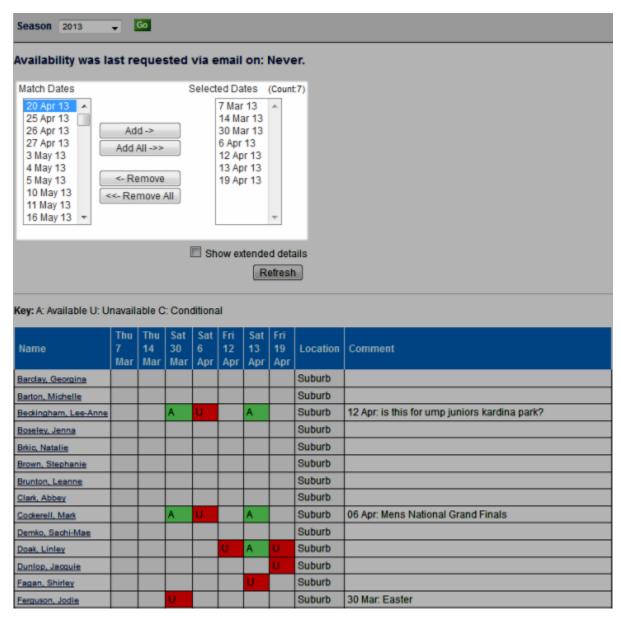

### **Availability Summary**

This report shows the availability of officials for the upcoming matches. The availability can be indicated by the officials themselves or by the association's admin users.

#### NOTES:

| Avail<br>abilit<br>y<br>Status | Available, Unavailable and Conditional (i.e. may be available depending on certain factors)                                                                                                                                                                                                                                                                                                                        |
|--------------------------------|--------------------------------------------------------------------------------------------------------------------------------------------------------------------------------------------------------------------------------------------------------------------------------------------------------------------------------------------------------------------------------------------------------------------|
| Com<br>ments                   | Be entered by admin users/officials to further clarify the availability status                                                                                                                                                                                                                                                                                                                                     |
| Avail ability                  | Be specified separately for each day on which a match is scheduled - for example if a match is played over 2 days, a player/umpire can indicate a different availability for each date. The availability information is available throughout a given season - which means that a player/umpire can fill in availability for any future match in the current season at any time, or even the entire season at once. |