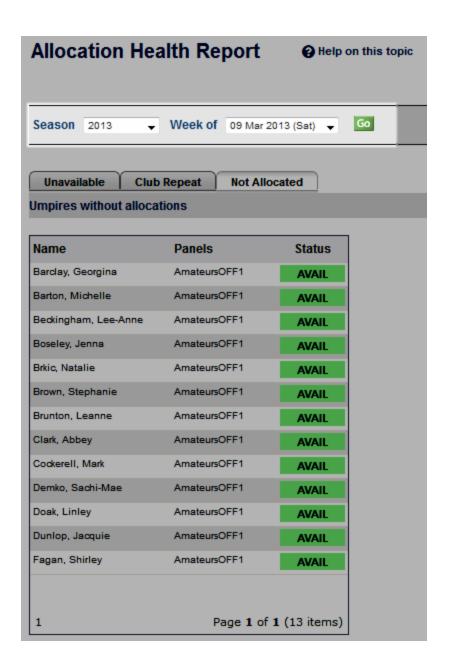

# **Health Report**

This page shows administrators any anomalies of official allocation

- Unavailable List of match officials who are unavailable for the period
- Club Repeat Lists allocations that violate the repeat rule for a match official during a fixed period eg. allocated more than once for 1 week for the same club
- Not Allocated List of non-allocated officials