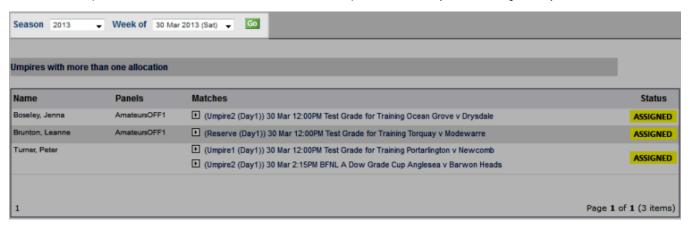

## Allocation Double Up Report

This report identifies those referees that have more than one match allocation for a given weekend of matches. It is useful to balance the assignment between those who are assigned too many or too few games.