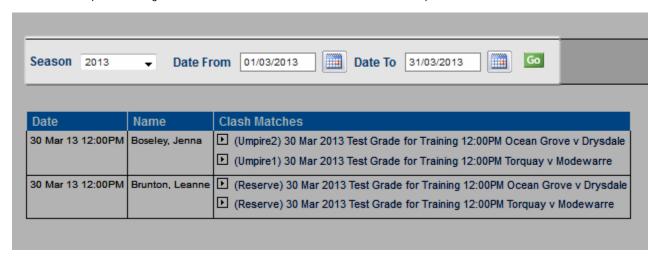

### Clash Report

Displays all instances where match officials are allocated to more than one match at a time or for matches that overlap.

Go to Mode: Competition Management Menu: Match Officials -> Match Official Allocation Reports -> Match Officials Allocation Clashes

#### **NOTES**

- Filter by Season & Date range (max. 31 days only)
- Clash report is listed per official who is allocated to more than one match on the same day.
- If match times are used then the clash will consider the match start time and length before flagging them as clash