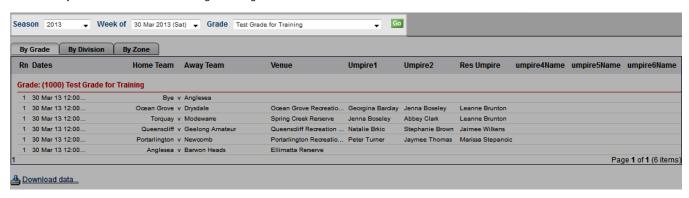

## Allocations By Round

Allocations by round are available for viewing/extracting as soon as match official allocations have been made.

It is possible to filter by season/the week of competition (starting with previous Wednesday & ending on the following Tuesday) and Grade