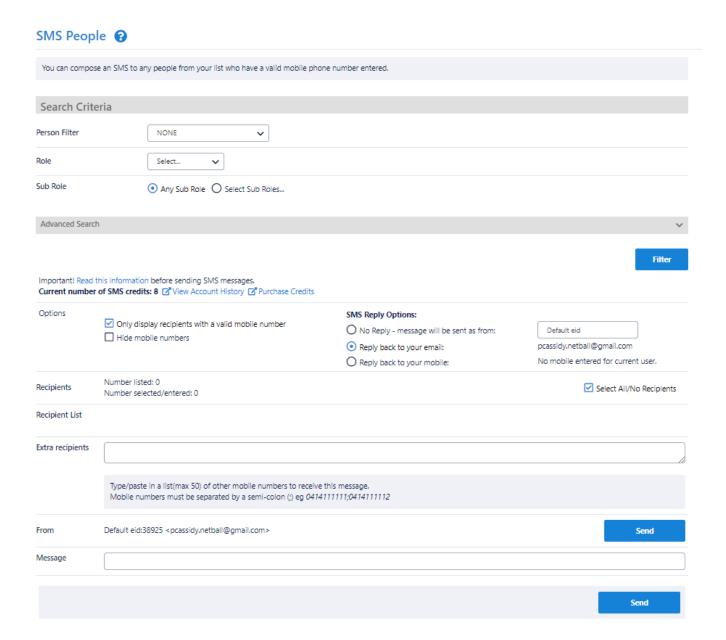

# SMS people

You can send a general (free-form) SMS in bulk to participants within your organisation from this page. You can send to your entire list, or to a custom list that meets a certain search or filter criteria.