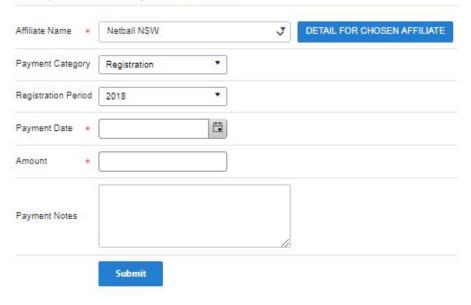

## Entity Account Adjustments 💡

Select payment category, enter payment date, payment amount and additional notes for future reference.

Click the Submit button and Detail for chosen affiliate to see the new account balance.