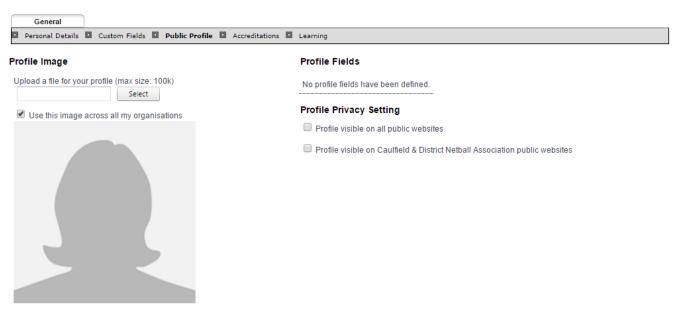

### **Profile Image**

Upload an image for your profile by clicking the Select button, locating a photograph of your choosing and adding it to your profile.

The image will be previewed on the screen and will not be saved until you click the Update button.

You can choose to use the image for all affiliated organisations by ticking the Use this image across all my organisations option.

#### **Profile Flelds**

If your national organisation has defined profile fields, they will display here and you will be able to edit them.

## **Profile Privacy Setting**

You can select to make your profile visible on

- all public websites and/or
- public websites of your affiliated organisations.

Tick the options as required and update the details by clicking the Update button.