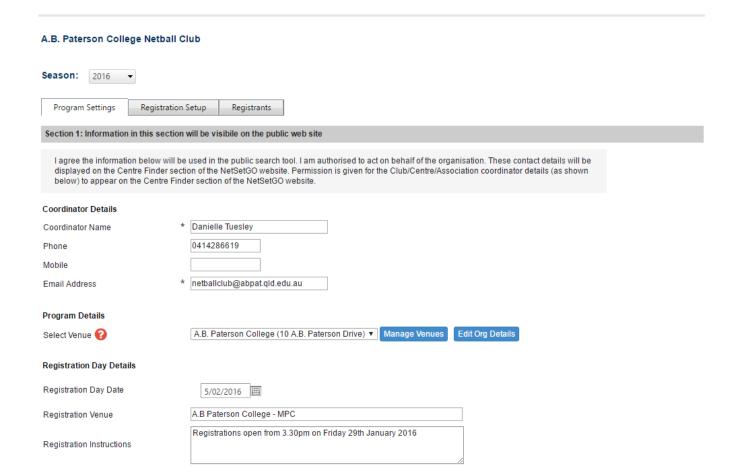

### Information visible on the public portal

Program information is made visible on the NSO website (as well as the club/association/private provider websites, where they exist).

It is also made visible through a program finder that can be used by the NSO and club/association/private provider to channel interested participants to online registration.

#### NetSetGO Centre Registration