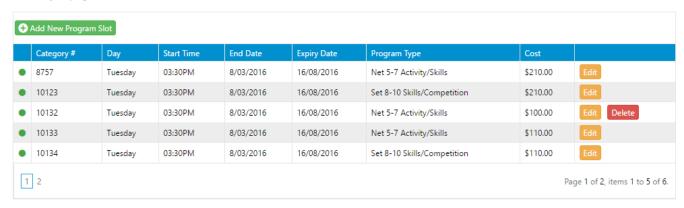

#### **Program Slots**

Each program can be run in different program time slots.

Click the **Delete** link of a time slot to delete the time slot (this only works for time slots where no registrants have been enrolled)

Add/edit your program time slots below:

Click the **Edit** link of a time slot to edit the detail or click **Add New Program Slot** button to add a new program slot to the list. The program slot details screen will open.