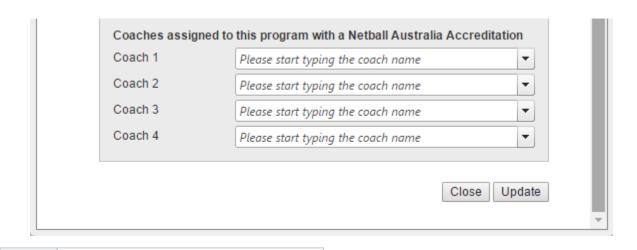

Coach 1-4 Coach names, selected from the list of available coaches.

Click the  $\mbox{\bf Update}$  button to save program slot details.

Click the Close button to close the screen without saving deatils.