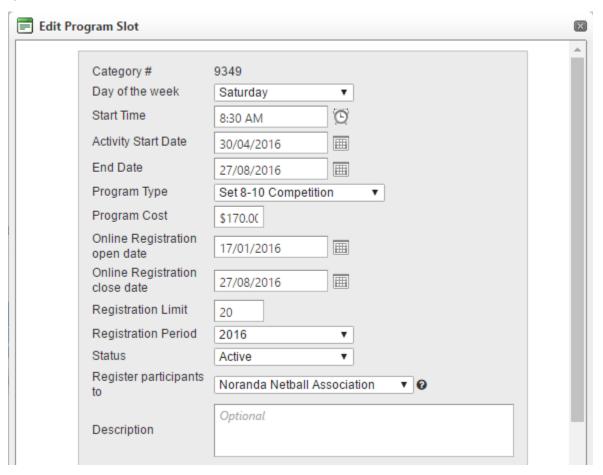

| Date of the week    | Select from the dropdown list                         |
|---------------------|-------------------------------------------------------|
| Start Time          | Enter the start time on the first day of the program. |
| Activity Start Date | Enter the start date for the program.                 |
| End Date            | Enter the last date of the program.                   |

| Program Type                   | Variations of program running simultaneously.  For example, NetSetGo  Set 8-10 Competition  Net 5-7 Activity/Skills Set 8-10 Activity/Skills Set 8-10 Skills/Competition Set 8-10 Competition |
|--------------------------------|-----------------------------------------------------------------------------------------------------------------------------------------------------------------------------------------------|
| Program Cost                   | The cost of the program for the registrant.                                                                                                                                                   |
| Online Registration open date  | The first date when online registrations are made available.                                                                                                                                  |
| Online Registration close date | The last date when online registrations are made available.                                                                                                                                   |
| Registration limit             | The limited number of registrants for a program.                                                                                                                                              |
| Registration period            | The registration period in which the program is running.                                                                                                                                      |
| Status                         | Select whether the program is <b>Active</b> (available for registration) or <b>Inactive</b> (no longer available for registration).                                                           |
| Register participants to       | Select the organisation name of the association to which the registrants will be registered.                                                                                                  |
| Description                    | Optional text relating to the program.                                                                                                                                                        |