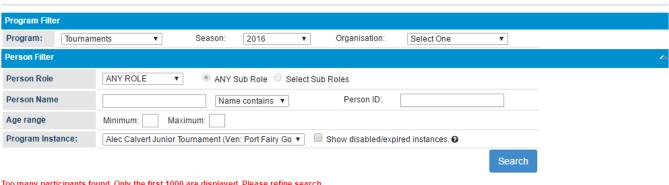

## **Manual enrolments**

Where a manual enrolment process has been selected by the NSO, the Enrolment Manager screen allows the NSO to:

- · filter registrants;
- select one or more registrants; and
- · enrol / unenrol them individually, or in bulk by selecting the required Action and clicking the Perform Action button.

An example program enrolment screen is shown below:

## **Program Enrolment Management**

Help on this topic

Too many participants found. Only the first 1000 are displayed. Please refine search.