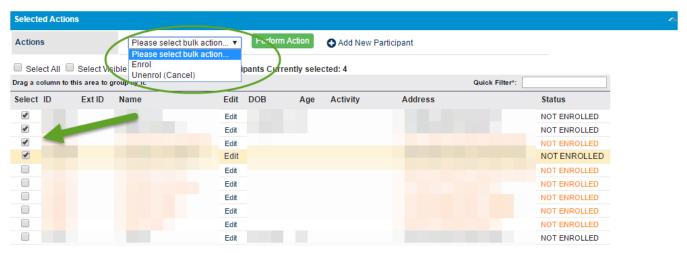

## **Manual enrolments**

Where a manual enrolment process has been selected by the NSO, the Enrolment Manager screen allows the NSO to:

- · filter registrants;
- select one or more registrants; and
- · enrol / unenrol them individually, or in bulk by selecting the required Action and clicking the Perform Action button.

An example program enrolment screen is shown below: