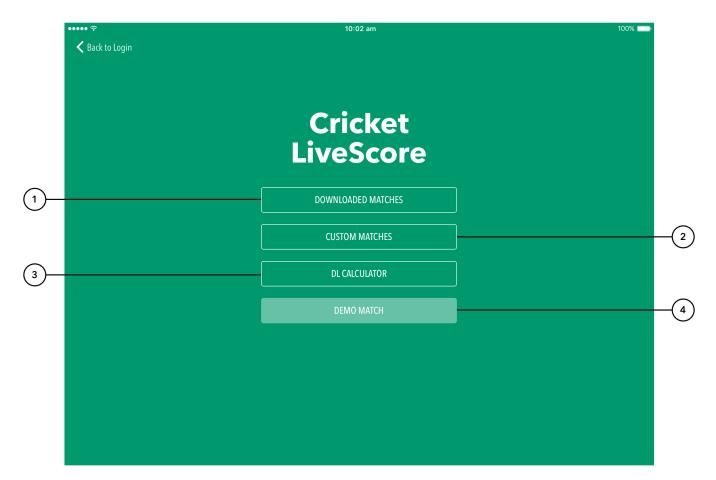

## **Highlighted Features:**

(1) To score a downloaded match when offline, use Downloaded Matches option.

(2) To set up and score a custom offline match, use Custom Matches mode.

(3) To preview the Duckworth-Lewis Calculator, tap on DL calculator.

(4) To practice scoring with a sample, pre-setup match and get familiar with the Cricket Livescore layout, use Demo Match mode.