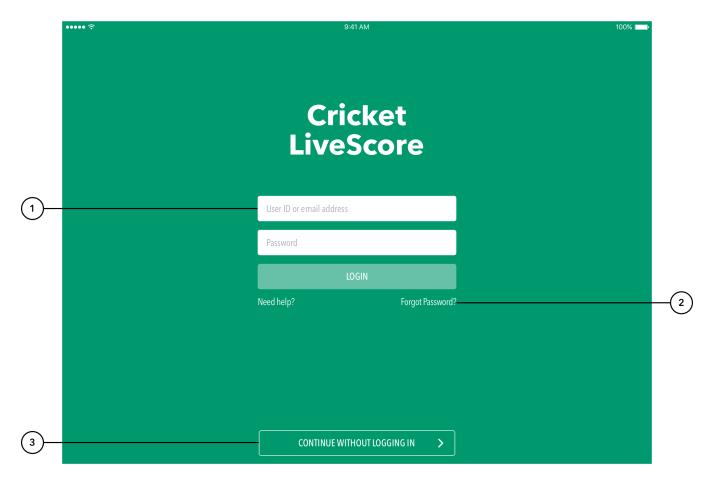

## **Highlighted Features:**

(1) To login, enter User ID and Password for your Administrator User Account with the club/association.

- Your User account needs Results Manager role assigned to it. If not, the app won't let you log in to score the match. Please contact the Principal Administrator at your club/association to get access to use the app.
- After logging in, you may be presented with a list of sites that you have access to. Simply select the desired site and press Done to continue logging in.

(2) To recover login details when you can't remember your password, tap on 'Forgot Password?'

(3) To preview app features, use Continue without logging in.