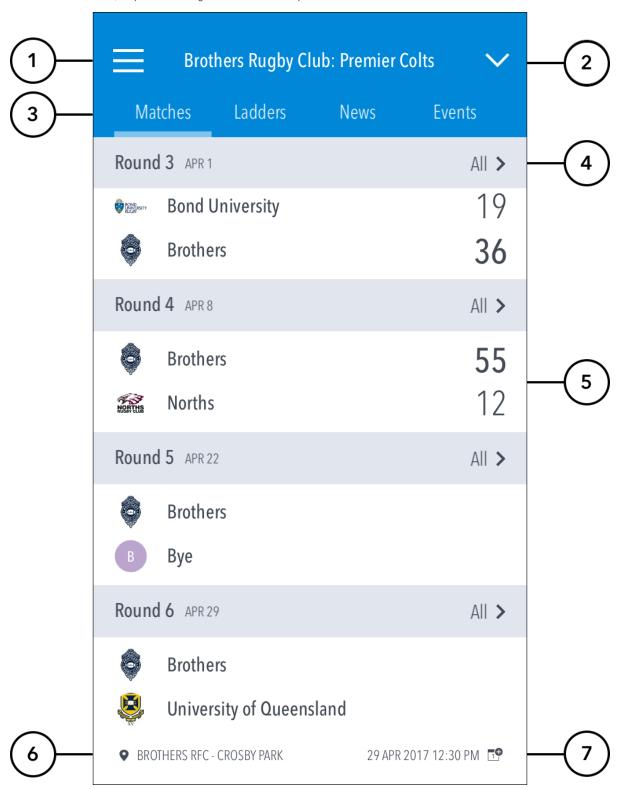

## **Highlighted Features:**

(1) To access the side navigation menu, tap on the icon.

- (2) To switch between your Favourites or manage Favourites, tap on the downward-facing arrow icon.
- (3) To see results/fixtures and follow live scores for a match-in-progress, tap on the Matches tab.
- (4) To see all matches for a round, use the 'All' option.
- (5) To see detailed Scorecard and Teams for a completed match, tap on the required match. The detailed Scorecard can be shared via email or social media.
- (6) To view an interactive map for the location of an upcoming match, tap on the match venue.
- (7) To add the date and time of an upcoming match to your default calendar, tap on the match date-time.

(8) To see a summary ladder for the grade selected under the current Favourite, tap on the Ladders tab.

Ladders cannot be displayed when viewing 'All Grades' for a club.

(9) To see the detailed Ladder for the grade selected under the current Favourite, use the 'Detail' option. The detailed Ladder can be shared via email or social media.