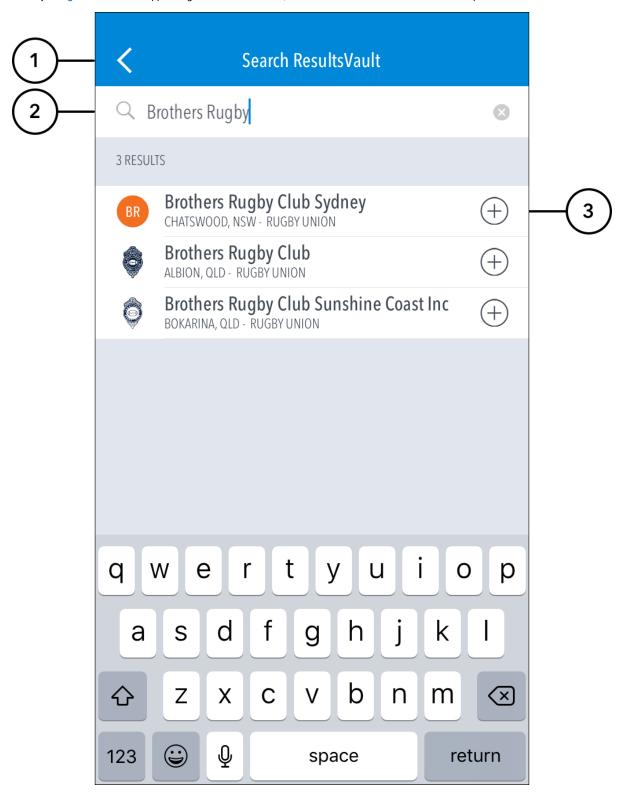

### Search ResultsVault

When you login or access the app as a guest for the first time, the 'Search Results Vault' screen comes up.

#### **Highlighted Features:**

(1) To return to the login screen, tap on < icon.

(2) To search for your club/association, type in the Search Box.

Every Results Vault Powered club/association can be searched and accessed via the Results Vault app.

(3) To add a Club or Association as a 'Favourite' in the app, tap on the (+) sign next to the entity's name from the displayed list. This takes you to the 'Add Favourite' screen.