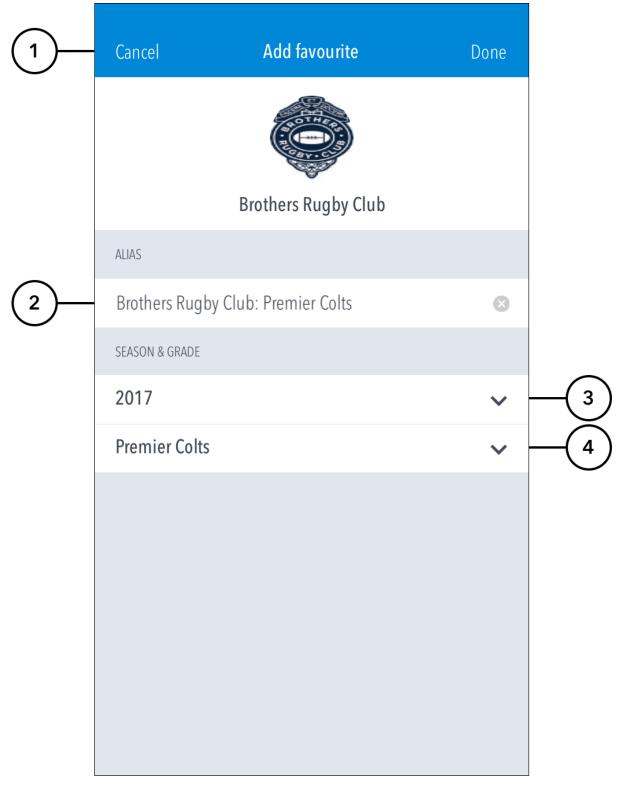

## **Add Favourite**

#### **Highlighted Features:**

- (1) To return to 'Search Results Vault' screen, tap on Cancel. To save changes made, tap on Done.
- (2) To set an an alternative name for the club/association in the app, type in an Alias.
- (3) To access grades for a particular Season, tap and select from available options. The club's current season is selected as a default.
- (4) To set the Grade of the fixture to be displayed in the app, tap and select from available options.