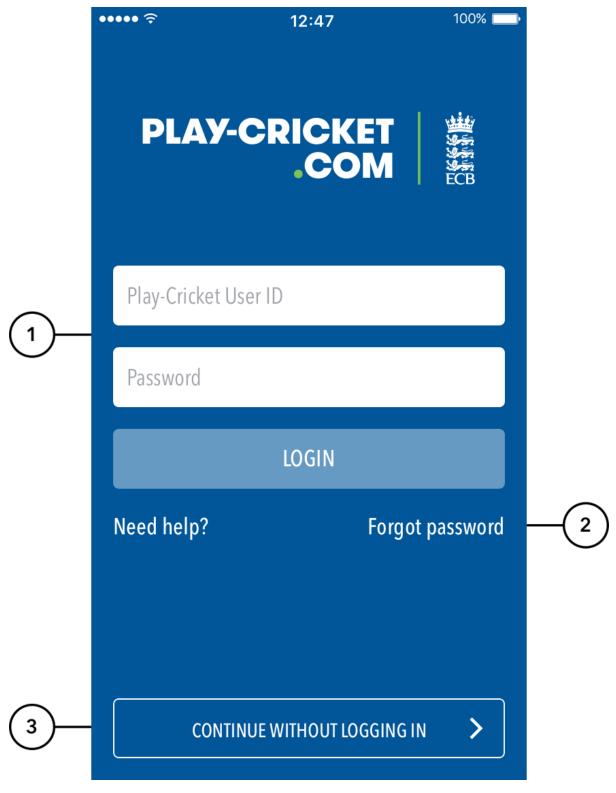

### **Highlighted Features:**

(1) To login, enter User ID and Password for your Administrator User Account with the club/association.

# (i) Note

- Your User account needs Results Manager role assigned to it. If not, the app won't let you log in to score the match. Contact the Principal Administrator at your club/association to get access to use the app.
  After logging in, you may be presented with a list of sites that you have access to. Simply select the desired site and press 'Done' to continue logging in.
- (2) To recover login details when you can't remember your password, tap on 'Forgot Password?'.
- (3) To preview app features, use 'Continue without logging in'.