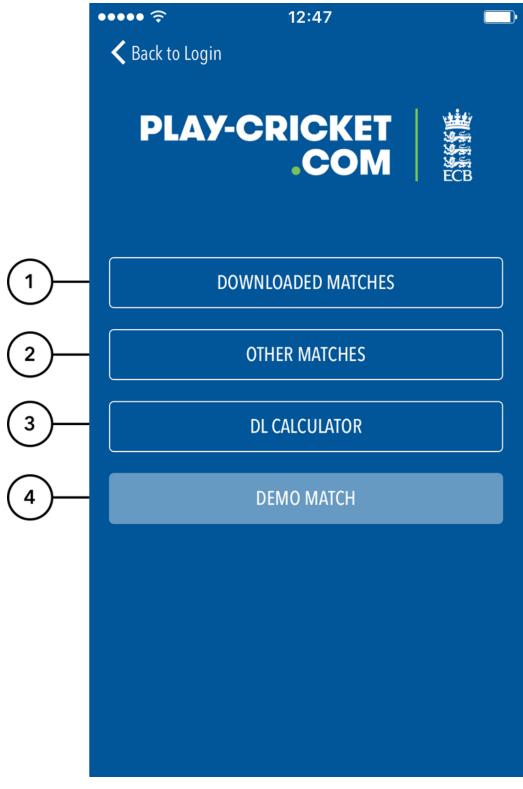

# **Guest Mode**

## **Highlighted Features:**

- (1) To score a downloaded match when offline, use Downloaded Matches option.
- (2) To set up and score a custom offline match, use Other Matches mode.
- (3) To preview the Duckworth-Lewis Calculator, tap on DL calculator.
- (4) To practise scoring with a sample, pre-setup match and get familiar with the Play-Cricket Scorer layout, tap on Demo Match.