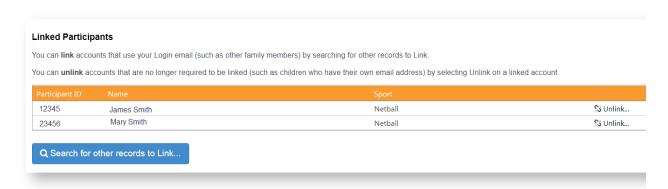

• Go to Link or unlink records via your name dropdown in the header

- · Linked participants are displayed for your account
- · Select Unlink on a linked account to unlink it. You can unlink accounts at any time.