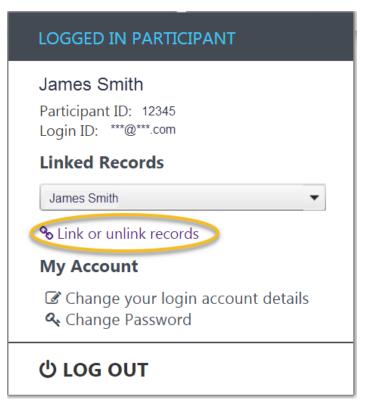

• Go to Link or unlink records via your name dropdown in the header

- · Linked participants are displayed for your account
- · Select Unlink on a linked account to unlink it. You can unlink accounts at any time.