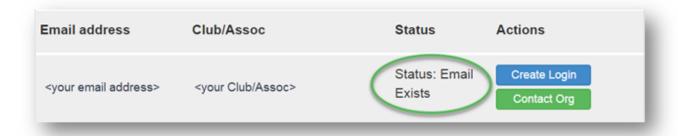

If the Status of your account shows "Account Exists", then you have a Login ID and it will display under the email address field.

If the Status of your account shows "Email Exists", then you don't have a Login ID yet, and you will need to create a Login by selecting Create Login.