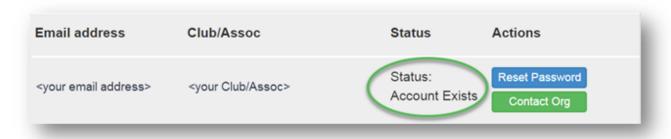

If the Status of your account shows "Account Exists", then you have a Login ID and it will display under the email address field.

If the Status of your account shows "Email Exists", then you don't have a Login ID yet, and you will need to create a Login by selecting Create Login.