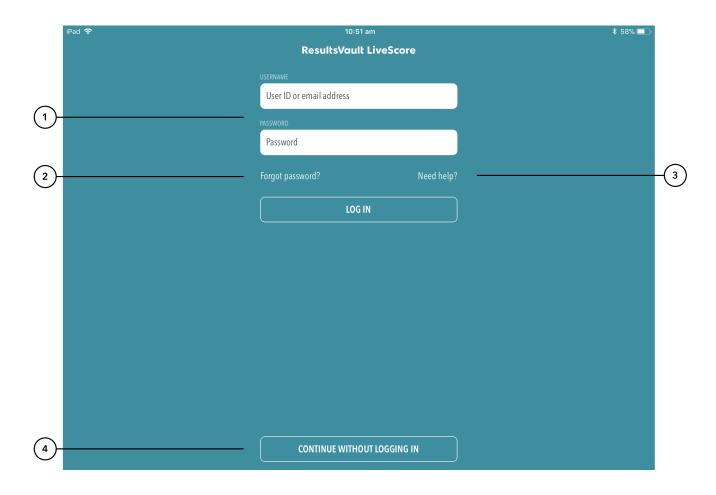

## **Highlighted Features:**

(1) To login, enter User ID or Email and Password for your Administrator User Account with the club/association.

## Note

Your User account needs Results Manager role assigned to it. If not, the app won't let you log in to score the match. Contact the Principle Administrator at your club/association to get access to use the app.

- (2) To recover login details when you can't remember your password, tap on 'Forgot Password?'
- (3) To access the help content for the app functions.
- (4) To access functions on the app that do not require a login including Downloaded Matches, Custom Matches and Demo Match.