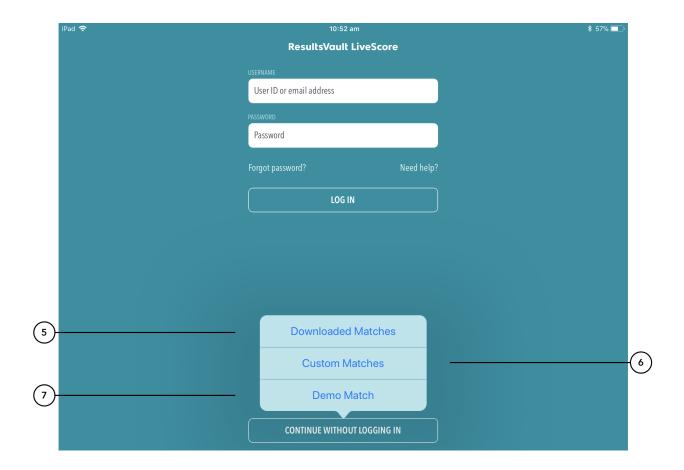

- (5) This Downloaded Matches screen will show all ResultVault matches that have been downloaded from the device which will be ready to be scored in offline mode.
- (6) The Custom Matches area allows for the creation of non ResultVault matches to be scored.
- (7) Demo Match allows scorers to get used to the scoring functions within the app