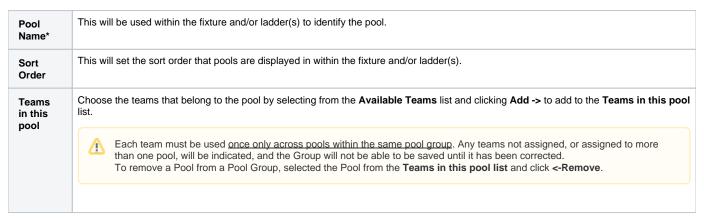

#### For each Pool:

# \*Required field

When all changes have been made to a pool group, click the **Update** button or click the **Back to Pools Management** link to return to the main management screen.