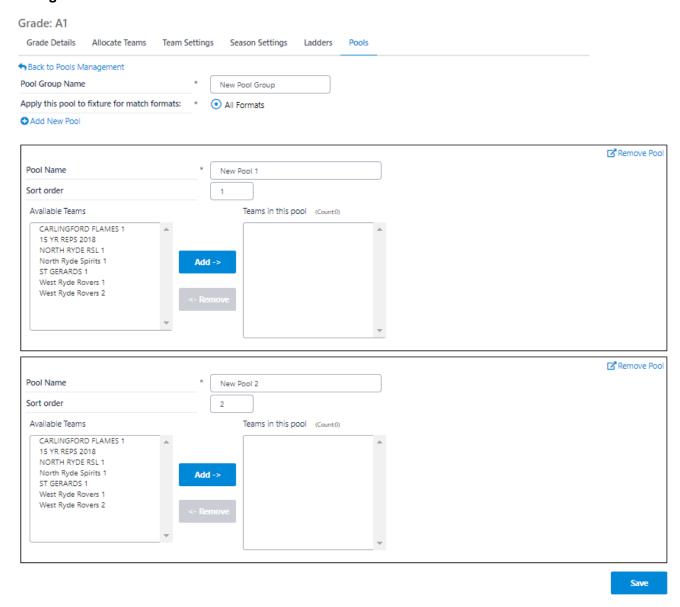

# **Adding a New Pool**

Create the desired number of Pools within the Pool Group by clicking Add New Pool.

#### For each Pool:

# \*Required field

When all changes have been made to a pool group, click the **Update** button or click the **Back to Pools Management** link to return to the main management screen.