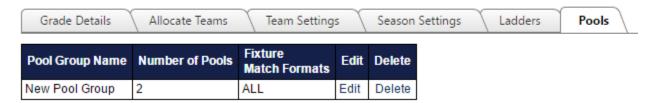

## **Editing a Pool Group**

## Grade: Direct Connect Dewar Shield

Click the Edit link of the Pool Group you wish to edit.