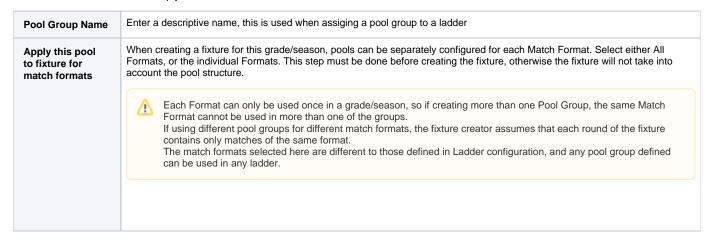

## **Editing a Pool Group**

## Grade: Direct Connect Dewar Shield

Click the Edit link of the Pool Group you wish to edit.