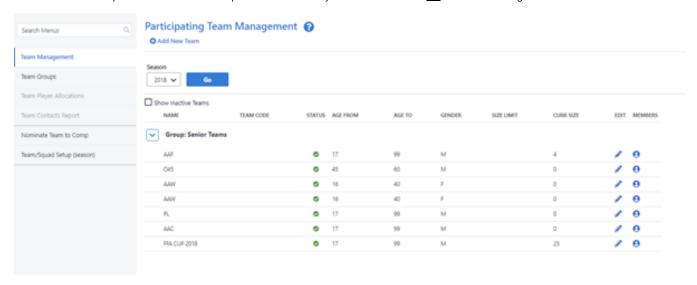

## **Team Management**

This page allows the grouping of players into specific teams of that organisation.

The teams can be configured to include specific criteria, including age, gender, team size limit. Active players within the organisation will be available to add to a team.

Note - the season drop down relates to the 'Competition' season set by the association. It is not related to the Registration Period.

To add a new team, select 'Add New Team' at the top of the page, and select/add relevant information and criteria.

To add a group, in the menu select Team Groups, and add Team Group.