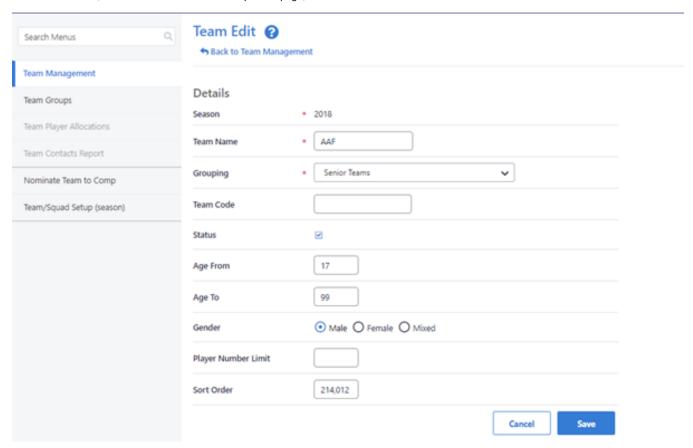

Note - the season drop down relates to the 'Competition' season set by the association. It is not related to the Registration Period.

To add a new team, select 'Add New Team' at the top of the page, and select/add relevant information and criteria.