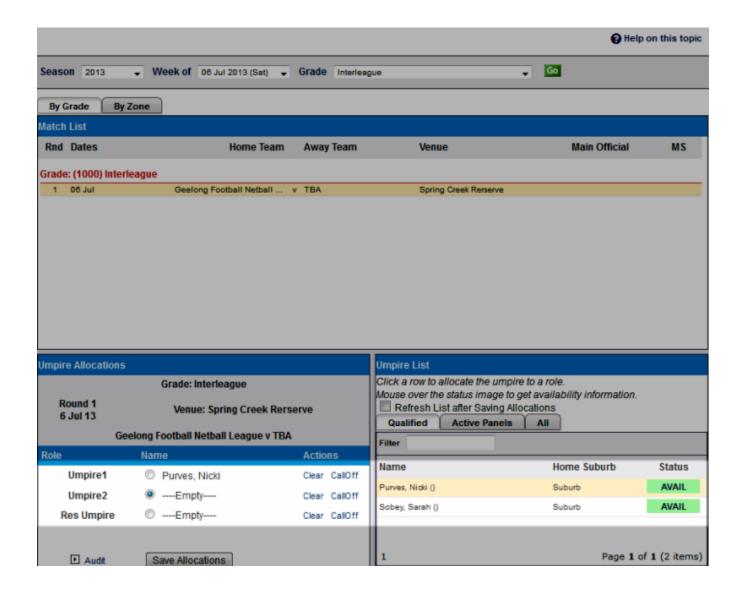

## **Manual Allocation**

This page allows match officials to be manually allocated to matches. The page has four sections:

| Grade Details              | Displays dropdown options to filter by season, week of upcoming matches and Grade.          |
|----------------------------|---------------------------------------------------------------------------------------------|
| Match List                 | Displays the filtered match results by Grade or Zone.                                       |
| Match Official List        | Display all people who have umpire roles, availability status and assigned panels (if any). |
| Match Official Allocations | To confirm name & position of allocated match official.                                     |

## Steps to allocate match officials to a particular match

- 1. There are filters for season, week of matches and grade.
- 2. Select either Allocation by Grade or Zone to view relevant match list for allocation.
- 3. Click on one of the matches displayed to activate umpire allocation.
- Select the umpire slot and click on an available umpire to allocate them to the match.
- Click Save Allocations button to confirm.