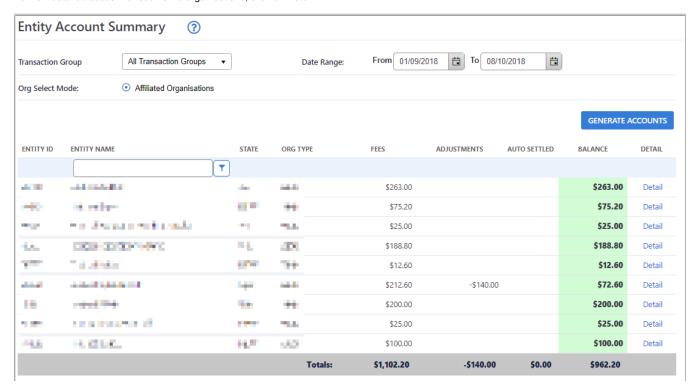

## **Registration Accounts - State Body**

State body can have quick overview of the total registration amount each affiliated organisation is owing within certain date range through this page.

To view detailed account of each child organisations, click on **Detail** link: