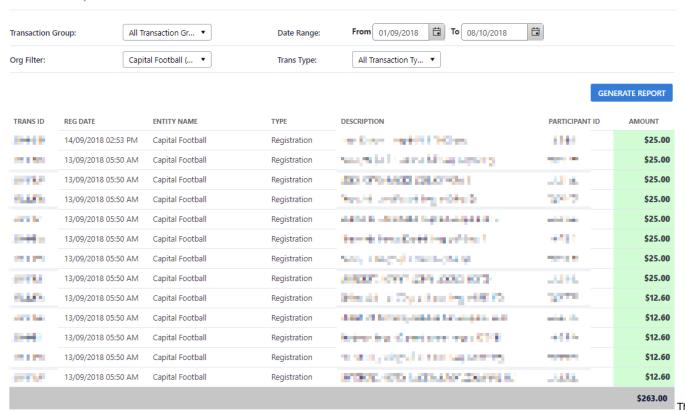

## **Registration Accounts - State Body**

State body can have quick overview of the total registration amount each affiliated organisation is owing within certain date range through this page.

To view detailed account of each child organisations, click on **Detail** link:



This will generate a registration account details as below

## **Entity Account Details**

Sack to Summary



e following tables indicate the data fields included in the Detail Download Report extract

| Field            | Description                                                      |
|------------------|------------------------------------------------------------------|
| ent_trans_id     | The ID of the entity that initiated the download                 |
| transaction_date | The date the most recent transaction was recorded                |
| entity_id        | The ID of the organisation that the current user is logging into |
| cp_entity_id     | The ID of the child organisation                                 |
| balance_after    | The balance of the account after each transaction.               |
| amount           | The current balance of the child organisation's account          |
|