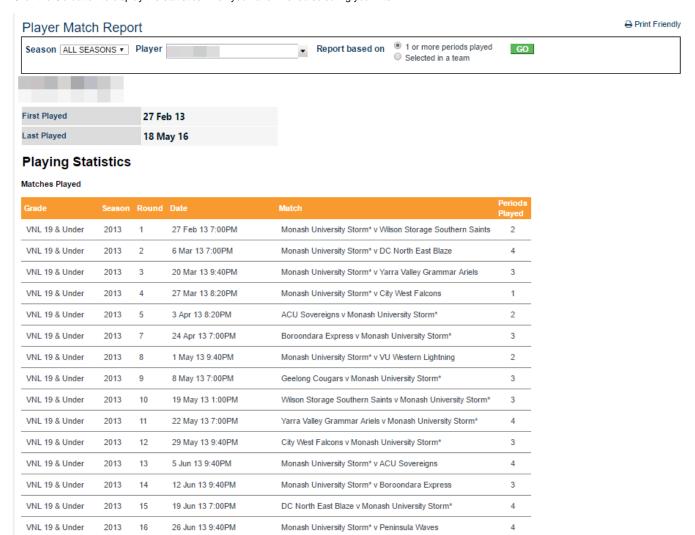

## My Stats

For all organisations in which you currently are a player, you can view your statistics.

You can select from the Season filter, as well as select the player to view statistics for, if you manage players/teams within the organisation.

You can also select to view the report where 1 or more period plays or where the player was simply Selected in a team.

Click the Go button to display the statistics when you have finished selecting your filter.

At the bottom of the page, the match statistics are summarised.

Click a match to view details.

Player played for the team indicated with \*

Players who were marked as a "Sub" for the match are indicated by [S]

Data includes any match where the player was selected in a team.