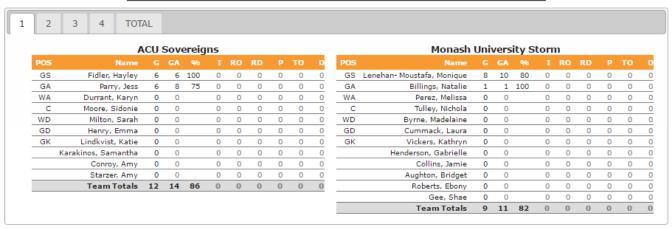

At the bottom of the page, the match statistics are summarised.

Click a match to view details.

Player played for the team indicated with \*

Players who were marked as a "Sub" for the match are indicated by [S]