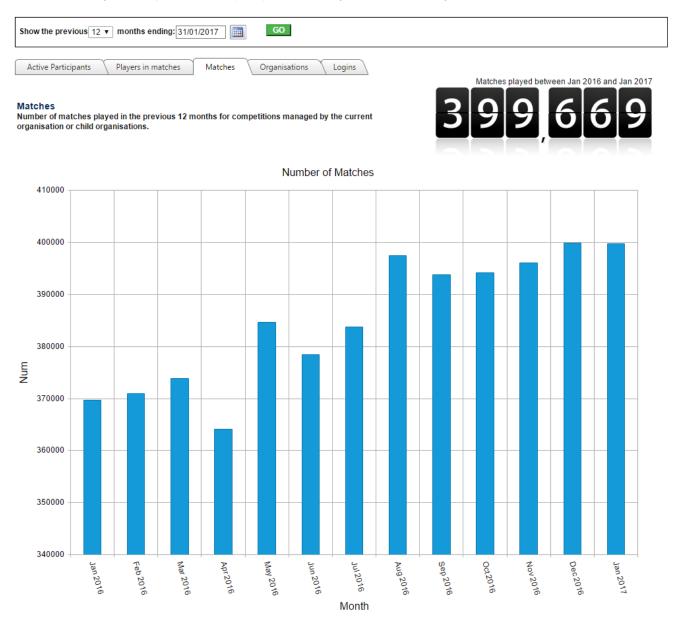

## **Enterprise Dashboard and Reports**

This feature is available to National and State level Governing bodies.

The Enterprise Dashboard presents a time based view of key system metrics such as:

- Number of active participants.
- Number of matches played and players playing in competitions managed by the current organisation or its child organisations.
- Number of active child organisations.
- Number of logins to the system from users/participants from the organisation or its child organisations.