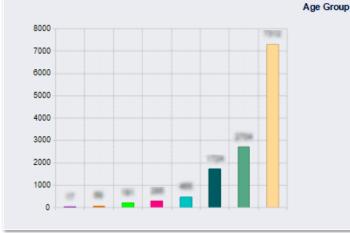

|   | Category | Count |
|---|----------|-------|
|   | < 10     | 17    |
| • | 10 -12   |       |
| • | 12 - 14  |       |
| • | 14 - 16  | 285   |
|   | 16 - 18  | 455   |
|   | 18 - 24  | 1724  |
|   | 24 - 36  | 2754  |
|   | > 36     | 7910  |