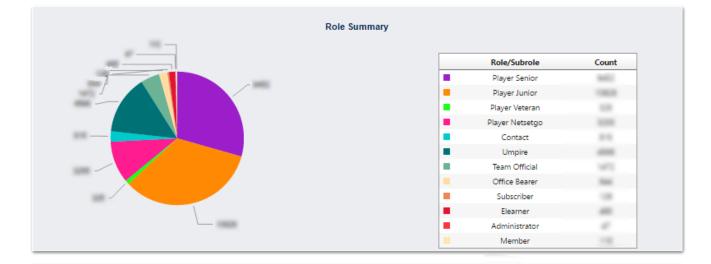

6  | 285   |
|   | 16 - 18  | 455   |
|   | 18 - 24  | 1724  |
|   | 24 - 36  | 2754  |
|   | > 36     | 7910  |



## Participant Summary

| ACTIVE PARTICIPANTS (UNIQUE):           | 15,853  |
|-----------------------------------------|---------|
| INACTIVE PARTICIPANTS (UNIQUE):         | 7,554   |
| PARTICIPANT ROLES (ACTIVE):             | 32, 167 |
| REGISTERED PARTICIPANTS (LAST 12 MTHS): | 6.423   |

| DATA QUALITY FOR ACTIVE PARTICIPANTS |
|--------------------------------------|
|--------------------------------------|

| Data field |        |        |
|------------|--------|--------|
| Address    | 99.83% | 1.000  |
| DOB        | 99.68% | 1.000  |
| Email      | 67.61% | 107.00 |
| Gender     | 99.89% |        |
| Logged In  | 8.61%  | 1.004  |
| Mobile     | 76.74% | 10.00  |





## Login frequency Count -1 -2-4 . 5-6 7-8 . 9-10 . 11-15 .

16-20

21+

....

.