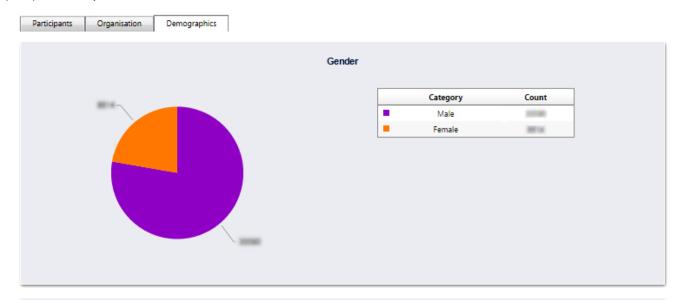

| DATA QUALITY FOR ACTIVE PARTICIPANTS |
|--------------------------------------|
|--------------------------------------|

| Data field |        |        |
|------------|--------|--------|
| Address    | 99.83% | 1.000  |
| DOB        | 99.68% | 1.000  |
| Email      | 67.61% | 107.00 |
| Gender     | 99.89% |        |
| Logged In  | 8.61%  | 1.004  |
| Mobile     | 76.74% | 10.00  |