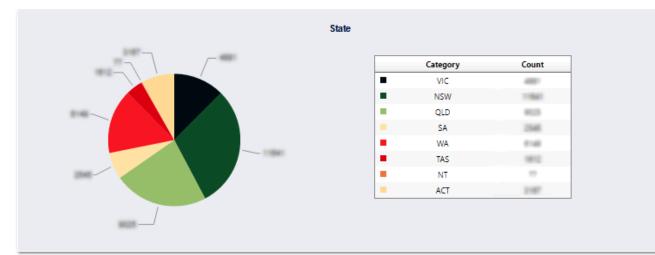

## Data Analysis and Demographics Dashboard

The Data Analysis and Demographics Dashboard provides a visual display of key performance indicators to National and State level Sporting Organisations. It acts as a central hub connecting to multiple data points across resultsvault, providing opportunities for hidden insights in your sport's participant and entity data.





|   | Category | Count |
|---|----------|-------|
|   | < 10     | 17    |
| • | 10 -12   |       |
| • | 12 - 14  |       |
| • | 14 - 16  | 285   |
|   | 16 - 18  | 455   |
|   | 18 - 24  | 1724  |
|   | 24 - 36  | 2754  |
|   | > 36     | 7910  |



## Participant Summary

| ACTIVE PARTICIPANTS (UNIQUE):           | 15,853  |
|-----------------------------------------|---------|
| INACTIVE PARTICIPANTS (UNIQUE):         | 7,554   |
| PARTICIPANT ROLES (ACTIVE):             | 32, 167 |
| REGISTERED PARTICIPANTS (LAST 12 MTHS): | 6.423   |

| DATA QUALITY FOR ACTIVE PARTICIPANTS |
|--------------------------------------|
|--------------------------------------|

| Data field |        |        |
|------------|--------|--------|
| Address    | 99.83% | 1.000  |
| DOB        | 99.68% | 1.000  |
| Email      | 67.61% | 107.00 |
| Gender     | 99.89% |        |
| Logged In  | 8.61%  | 1.004  |
| Mobile     | 76.74% | 10.00  |





## Login frequency Count -1 -2-4 . 5-6 7-8 . 9-10 . 11-15 .

16-20

21+

....

.