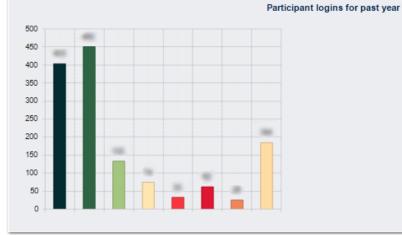

## Login frequency Count -1 -2-4 . 5-6 7-8 . 9-10 . 11-15 .

16-20

21+

....

.