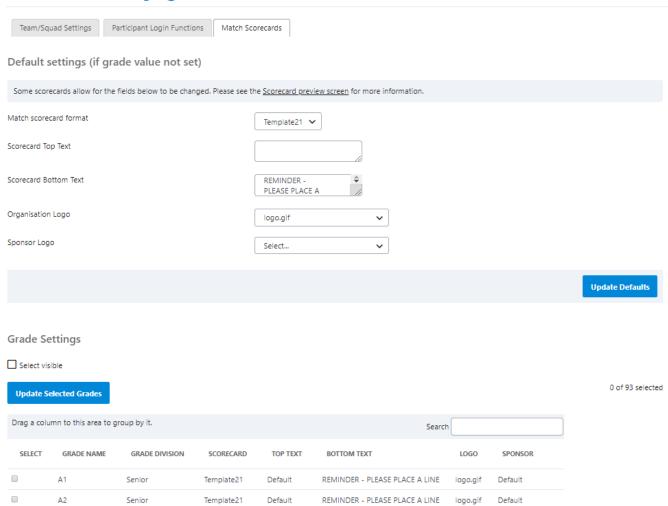

#### **Match Scorecards**

Certain scorecards are available for printing with fielded players/team squads details. These are convenient for clubs that use paper score entry.

## **Default Settings**

| Match Scorecard format | Select from the available formats.                                                                                       |
|------------------------|--------------------------------------------------------------------------------------------------------------------------|
| Scorecard Top text     | Enter the customized heading text.                                                                                       |
| Scorecard Bottom text  | Enter the customized bottom text.                                                                                        |
| Organisation Logo      | Load organisation's logo. Only available to <b>Sportzvault</b> users.                                                    |
| Sponsor Logo           | Load organisation's logo through Website/site/file manager to select here (It might require <b>Sportzvault</b> account). |

## **Grade Settings**

Club/Association might want to keep a few grades away from the above default settings by checking the below for customization