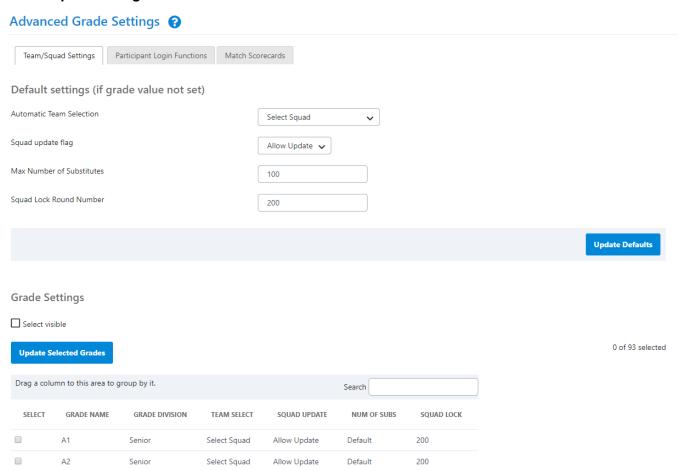

## **Team/Squad Settings**

## **Default settings**

| Team<br>Select  | <b>No Automatic Selection</b> - Squad selection is automatically carried forward by the system, based on the initial squad setup i.e. there is no need to select a team for entry/allocate for every game. |
|-----------------|------------------------------------------------------------------------------------------------------------------------------------------------------------------------------------------------------------|
|                 | Select Squad - Squad selection is manually handled and compulsory per game before a player's scores can be entered.                                                                                        |
|                 | Select Previous Match Team - Squad is manually assigned for a certain round and will be automatically carried forward to the next one.                                                                     |
| Squad<br>Update | Locked - Club is not allowed to edit squads.                                                                                                                                                               |
|                 | Allow Update - Club can edit squads.                                                                                                                                                                       |
|                 | Auto Update - Squads are automatically updated from the moment a sub player is entered into to match.                                                                                                      |
| Squad<br>Lock   | Round number from which squads are always locked - value from 0 (always locked) - 200.                                                                                                                     |
| Num of<br>Subs  | Maximum number of substitutes.                                                                                                                                                                             |

#### **Grade settings**

Apply the above settings to a few selected grades by selecting the grade and clicking the **Update Selected Grades** button.