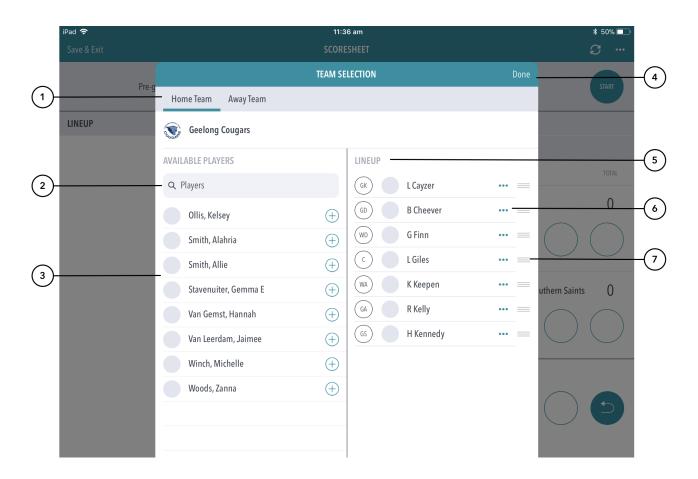

## **Team Selection (Tablet)**

Upon entering a match, you'll be presented with the Team Selection page, where you can select the team for either side before starting to score the match.

## **Highlighted Features**

- (1) Swipe between the home and away team to select the team for each.
- (2) Search bar to help search for the player you are looking to select.
- (3) The team list will automatically appear based on the squad list that has been pre-selected via ResultsVault.
- (4) Will direct to the scoring page.
- (5) Shows the players already selected for the team.
- (6) Brings up options to remove the player or to set as captain.
- (7) Allows for changing the order / position of a player.